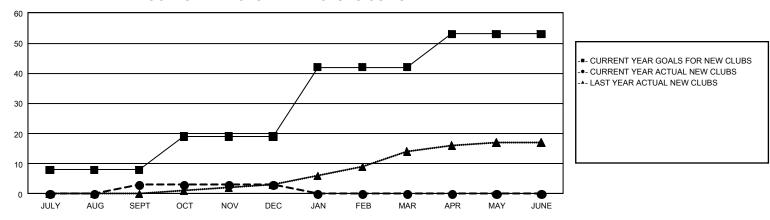

## GOALS AND ACTUAL NEW CLUBS CUMULATIVE

DEC

JAN

FEB

MAR

APR

MAY

JUNE

-4K

JULY

AUG

SEPT

OCT

NOV

## REPORT DOES NOT INCLUDE CLUBS IN UNDISTRICTED AREAS.

| Clubs                 |               |           |               | Members               |                           |                         |                                                    |  |
|-----------------------|---------------|-----------|---------------|-----------------------|---------------------------|-------------------------|----------------------------------------------------|--|
| RESULTS FOR 2023-2024 |               |           |               | RESULTS FOR 2023-2024 |                           |                         |                                                    |  |
| QUARTER               | NEW CLUB GOAL | NEW CLUBS | DROPPED CLUBS | QUARTER               | MEMBER GROWTH<br>NET GOAL | MEMBER GROWTH<br>ACTUAL | DROPPED<br>MEMBERS ACTUAL<br>(including transfers) |  |
| JULY/AUG/SEPT         | 8             | 3         | 3             | JULY/AUG/SEPT         | 1,850                     | 2,926                   | 1,552                                              |  |
| OCT/NOV/DEC           | 11            | 0         | 9             | OCT/NOV/DEC           | 1,994                     | 1,269                   | 2,333                                              |  |
| JAN/FEB/MAR           | 23            | 0         | 0             | JAN/FEB/MAR           | 1,787                     | 0                       | 0                                                  |  |
| APR/MAY/JUNE          | 11            | 0         | 0             | APR/MAY/JUNE          | 1,271                     | 0                       | 0                                                  |  |