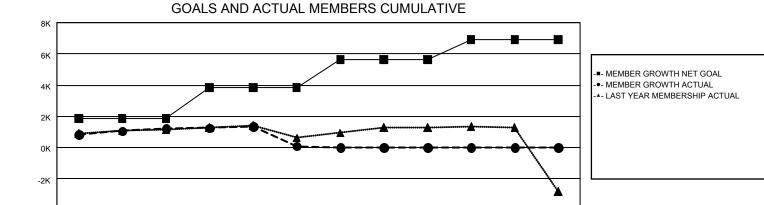

## REPORT DOES NOT INCLUDE CLUBS IN UNDISTRICTED AREAS.

| Clubs                 |               |           |               | Members               |                           |                         |                                                    |  |
|-----------------------|---------------|-----------|---------------|-----------------------|---------------------------|-------------------------|----------------------------------------------------|--|
| RESULTS FOR 2023-2024 |               |           |               | RESULTS FOR 2023-2024 |                           |                         |                                                    |  |
| QUARTER               | NEW CLUB GOAL | NEW CLUBS | DROPPED CLUBS | QUARTER               | MEMBER GROWTH<br>NET GOAL | MEMBER GROWTH<br>ACTUAL | DROPPED<br>MEMBERS ACTUAL<br>(including transfers) |  |
| JULY/AUG/SEPT         | 8             | 3         | 3             | JULY/AUG/SEPT         | 1,850                     | 2,926                   | 1,552                                              |  |
| OCT/NOV/DEC           | 11            | 0         | 9             | OCT/NOV/DEC           | 1,994                     | 1,269                   | 2,333                                              |  |
| JAN/FEB/MAR           | 23            | 0         | 0             | JAN/FEB/MAR           | 1,787                     | 0                       | 0                                                  |  |
| APR/MAY/JUNE          | 11            | 0         | 0             | APR/MAY/JUNE          | 1,271                     | 0                       | 0                                                  |  |